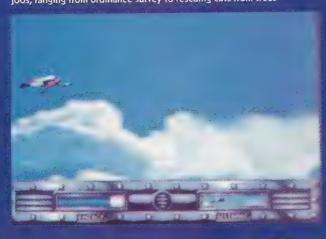

1989 Origin Systems, Inc.

Having already taken the

arcades by storm, Space Gun blasts onto your computer screens, courtesy of Ocean. Set in space, this is an Operation Wolf clone. Read on for the low-down...

If the aliens get too close they have a tendency to let their claws drag remorselessly across your flesh, reducing your energy in the process!

This end-of-level boss is a particularly nasty piece of work. Shoot the two extending, wobbly arms first

The face suckers are a right pain in the rear end, bouncing around the screen and trying to inflict a serious wound on your good self

**NO SIGN** 

Here is where you see how much ammunition you have remaining; the red bar indicates how the recharge factor is on the gun

The aliens all look fairly similar, with viciousness being a pervading characteristic

This shows you how many hostages you have saved and killed. The red cross shows a kill

These guns inflict a bit of damage on you but not as much harm as you could do to them!

Your energy is shown by a number of bars; when all of these are black you are dead and a credit must be used

The aliens have created this strange structure for you to buttle through. You enter here by falling down through an isible hole in the f

The first aliens you are likely to encounter are every bit as

alking into an arcade and discovering a cabinet with two plastic guns as accessories attached to the front is nothing new nowadays. The one which has most recently come to the fore is Space Gun.

The game immediately throws you into an alien infested space craft with a friend, armed only with a special gun for defense. After only a few seconds of combat the action blazes away at full pace and shows no sign of letting up.